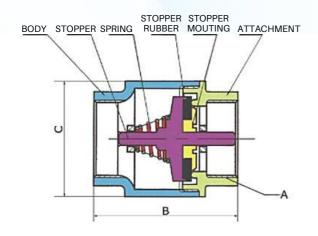

#### **CHECK VALVE**

| ART NO | SIZE | A        | В     | С     |
|--------|------|----------|-------|-------|
| 1710   | 1/2" | BSP ½"   | 48.8  | 34.0  |
| 1711   | 3/4" | BSP ¾"   | 52.2  | 41.7  |
| 1712   | 1"   | BSP 1"   | 60.0  | 48.0  |
| 1713   | 1 ¼" | BSP 1 ¼" | 64.5  | 55.5  |
| 1714   | 1 ½" | BSP 1 ½" | 69.5  | 65.7  |
| 1715   | 2"   | BSP 2"   | 79.0  | 77.8  |
| 1716   | 2 ½" | BSP 2 ½" | 94.6  | 96.0  |
| 1717   | 3"   | BSP 3"   | 106.7 | 108.5 |
| 1718   | 4"   | BSP 4"   | 112.0 | 141.3 |

\*All measurement in millimeters (mm)