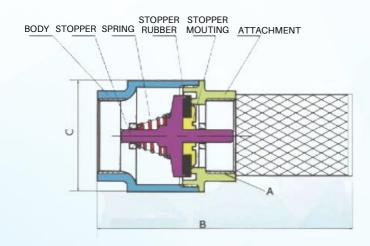

## **FORGING BRASS FOOT VALVE**

#### **FOOT VALVE**

| ART NO | SIZE | А          | В     | С     |  |  |
|--------|------|------------|-------|-------|--|--|
| 1720   | 1/2" | BSP ½"     | 85.8  | 34.0  |  |  |
| 1721   | 3/4" | BSP ¾"     | 88.5  | 41.7  |  |  |
| 1722   | 1"   | BSP 1"     | 99.0  | 48.0  |  |  |
| 1723   | 1 ¼" | BSP 1 1/4" | 117.5 | 55.5  |  |  |
| 1724   | 1 ½" | BSP 1 ½"   | 132.5 | 65.7  |  |  |
| 1725   | 2"   | BSP 2"     | 150.0 | 77.8  |  |  |
| 1726   | 2 ½" | BSP 2 ½"   | 174.5 | 96.0  |  |  |
| 1727   | 3"   | BSP 3"     | 200.0 | 108.5 |  |  |
| 1728   | 4"   | BSP 4"     | 225.5 | 141.3 |  |  |

\*All measurement in millimeters (mm)