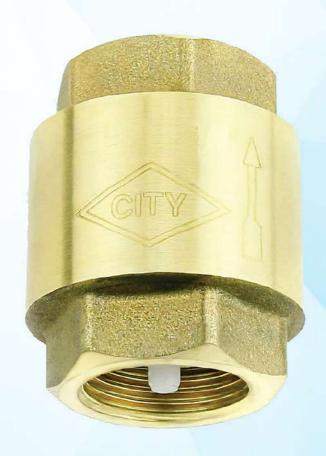

## **FORGING BRASS CHECK VALVE**

#### **CHECK VALVE**

| ART NO | SIZE | A        | В     | С     |
|--------|------|----------|-------|-------|
| 1710   | 1/2" | BSP ½"   | 48.8  | 34.0  |
| 1711   | 3/4" | BSP ¾"   | 52.2  | 41.7  |
| 1712   | 1"   | BSP 1"   | 60.0  | 48.0  |
| 1713   | 1 ¼" | BSP 1 ¼" | 64.5  | 55.5  |
| 1714   | 1 ½" | BSP 1 ½" | 69.5  | 65.7  |
| 1715   | 2"   | BSP 2"   | 79.0  | 77.8  |
| 1716   | 2 ½" | BSP 2 ½" | 94.6  | 96.0  |
| 1717   | 3"   | BSP 3"   | 106.7 | 108.5 |
| 1718   | 4"   | BSP 4"   | 112.0 | 141.3 |